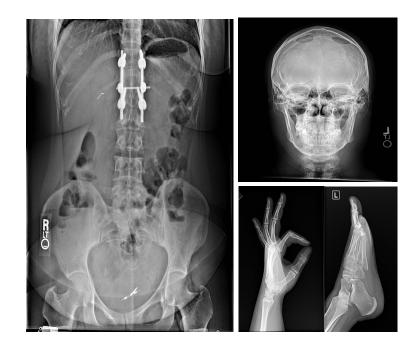

### **OVERVIEW**

Varex LUMEN 4343W is a lightweight flat panel detector designed for digital radiographic systems. The new LUMEN 4343W has been designed with reliability and robustness in mind. Varex Imaging's renowned image quality now comes in a package that can better withstand the challenges of the emergency department including the increased disinfection cycles demanded by changing standards of care.

Varex LUMEN 4343W has an industry leading IP68 rating and features to simplify integration such as a single detector for both wireless and tethered use, wireless charging, and accessories that are common across the LUMEN series. The field service kit allows the users to fix the most common issues in the field rather than returning them for service.