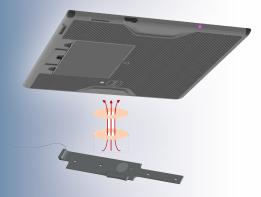

WIRELESS CHARGING

Allows charging to be incorporated into accessories such as a bucky or a carry case so that a battery might never be removed

FLEXIBLE CONFIGURATION The same detector can be configured as wireless or tethered. Accessories are common for the LUMEN series